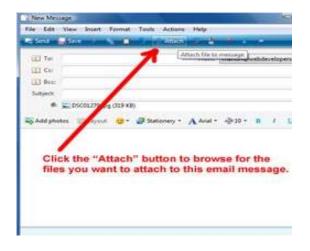

Lay a tape measure, ruler or memorable object in the shot so we have a size indicator.

Please also include dimensions eg: L x W x H in mm

Step2: Send us an email with the photo attachment

Send us an email attaching the photo(s). If you can list each of the parts and tell us any additional information that maybe helpful, Such as dents, holes, deep pitting or heavy rust.

Send your email to: sales@reevemetalfinishing.co.uk

We will send you back an estimate usually the same day or within 24hrs. Note we can't respond outside of our normal working hours.

Step3: Box up your parts and send them in