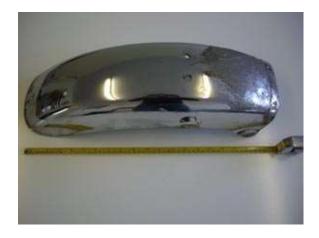

## How to measure your item

Step1: Photograph your parts

Lay all the parts you have for restoration on a sheet of paper on a flat surface.

If you want an estimate (break down) for each part you will need to number them up by writing on the paper they are laid on.

Lay a tape measure, ruler or memorable object in the shot so we have a size indicator.

Please also include dimensions eg: L x W x H in mm

Step2: Send us an email with the photo attachment

Send us an email attaching the photo(s). If you can list each of the parts and tell us any additional information that maybe helpful, Such as dents, holes, deep pitting or heavy rust.